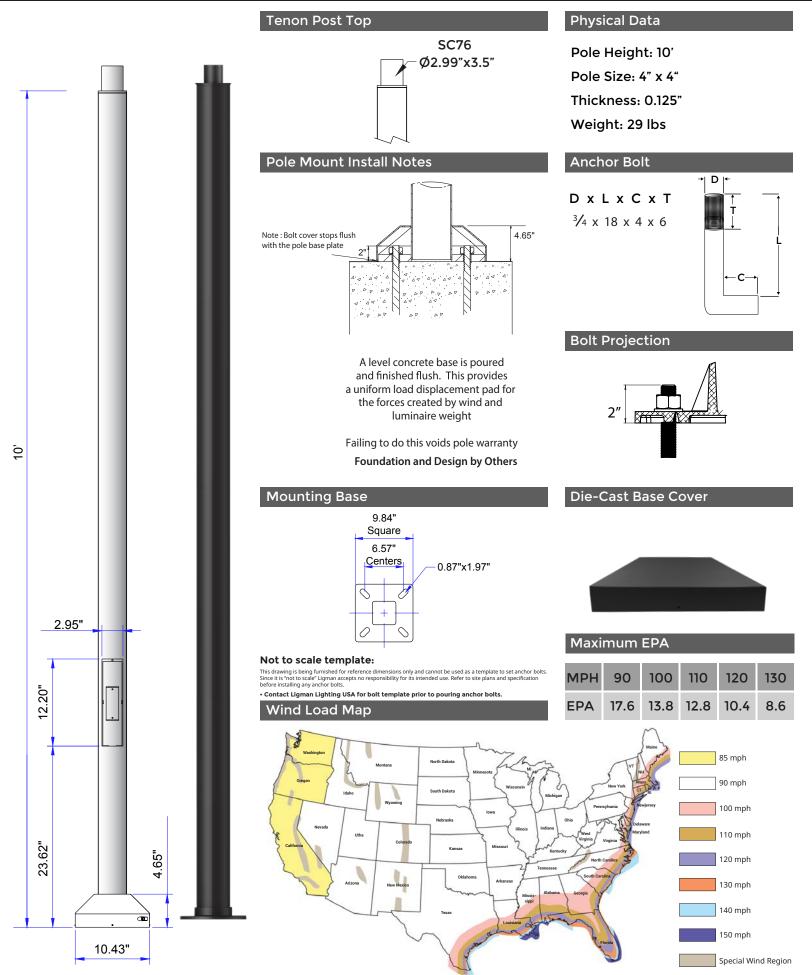

### UAPC-SSA-4012-10'-4" SQR - .125"

## Square Straight Aluminum Pole

Ligman Lighting USA reserves the right to change specifications without prior notice, please contact factory for latest information. Due to the continual improvements in LED technology data and components may change witho