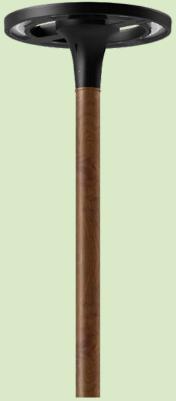

### UAPC-SSA-4012-10'-4" SQR - .125"

### UAPC-SSA-4012-10'-4" SQR - .125"

Square Straight Aluminum Pole

wood grain finish.

This patented technology enables the simulation of wood grain, and even marble or granite finish through the use of decorative powder coating.

The wood grain finish is so realistic that it's almost undistinguish able from real wood, even from a close visual inspection. The system of coating permeates the entire thickness of the coat and as a result, the coating cannot be removed by normal rubbing, chipping, or scratching.

Example: Inspired by Nature Finish