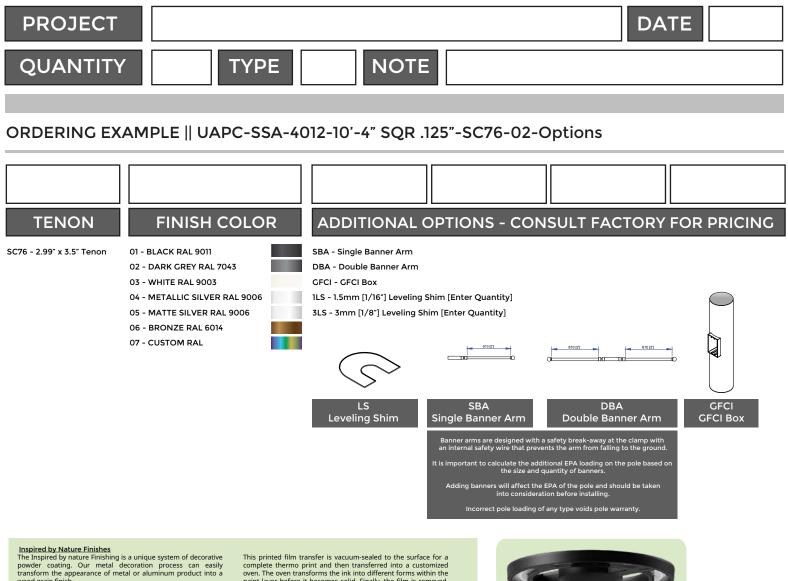

### UAPC-SSA-4012-10'-4" SQR - .125"

## Square Straight Aluminum Pole

Ligman Lighting USA reserves the right to change specifications without prior notice, please contact factory for latest information. Due to the continual improvements in LED technology data and components may change witho